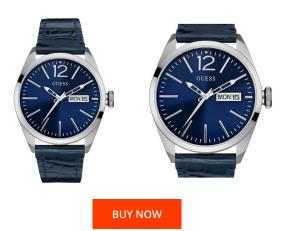

## Guess men's watch W0658G1 Specifications

This document contains all the specifications for the Guess W0658G1 men's watch. We at the DIALANDO® watch store offer a large selection of authentic watches from the best watch brands in the world.

| MATERIAL & COLOUR  |                               |
|--------------------|-------------------------------|
| Strap Material     | Real leather                  |
| Strap Colour       | Blue                          |
| Colour of the dial | Blue                          |
| Glass              | Mineral glass                 |
| DETAILS            |                               |
| Numerals           | Index marks / Arabic numerals |