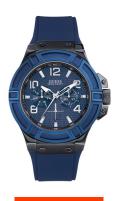

## Guess men's watch W0248G5 Specifications

**BUY NOW** 

This document contains all the specifications for the Guess W0248G5 men's watch. We at the DIALANDO<sup>®</sup> watch store offer a large selection of authentic watches from the best watch brands in the world.

| MATERIAL & COLOUR  |                   |
|--------------------|-------------------|
| Strap Material     | Silicone          |
| Strap Colour       | Blue              |
| Case Material      | Stainless steel   |
| Case Colour        | Blue              |
| Case Surface       | Polished / Matted |
| Colour of the dial | Blue              |
| Glass              | Mineral glass     |
| DETAILS            |                   |
| Clasp              | Pin buckle        |
| Water resistant    | 10 ATM            |