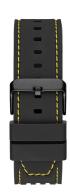

| MATERIAL & COLOUR    |               |
|----------------------|---------------|
| Strap Material       | Silicone      |
| Strap Colour         | Black         |
| Colour of the dial   | Black         |
| Glass                | Mineral glass |
|                      |               |
| DETAILS              |               |
| <b>DETAILS</b> Clasp | Buckle        |