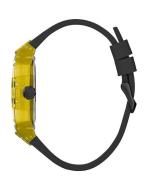

## Guess men's watch GW0499G2 Specifications

**BUY NOW** 

This document contains all the specifications for the Guess GW0499G2 men's watch. We at the DIALANDO® watch store offer a large selection of authentic watches from the best watch brands in the world.

| MATERIAL & COLOUR    |               |
|----------------------|---------------|
| Strap Material       | Silicone      |
| Strap Colour         | Black         |
| Colour of the dial   | Black         |
| Glass                | Mineral glass |
|                      |               |
| DETAILS              |               |
| <b>DETAILS</b> Clasp | Buckle        |