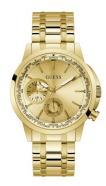

## Guess men's watch GW0490G2 Specifications

**BUY NOW** 

This document contains all the specifications for the Guess GW0490G2 men's watch. We at the DIALANDO® watch store offer a large selection of authentic watches from the best watch brands in the world.

| MATERIAL & COLOUR  |                 |  |
|--------------------|-----------------|--|
| Strap Material     | Stainless steel |  |
| Strap Colour       | Gold            |  |
| Colour of the dial | Gold            |  |
| Glass              | Mineral glass   |  |
| DETAILS            |                 |  |
| Clasp              | Folding clasp   |  |
| Water resistant    | 5 ATM           |  |