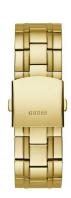

| MATERIAL & COLOUR  |                 |  |
|--------------------|-----------------|--|
| Strap Material     | Stainless steel |  |
| Strap Colour       | Gold            |  |
| Colour of the dial | Gold            |  |
| Glass              | Mineral glass   |  |
| DETAILS            |                 |  |
| Clasp              | Folding clasp   |  |
| Water resistant    | 5 ATM           |  |