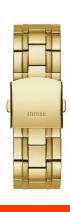

| MATERIAL & COLOUR  |                 |  |
|--------------------|-----------------|--|
| Strap Material     | Stainless steel |  |
| Strap Colour       | Gold            |  |
| Colour of the dial | Gold            |  |
| Glass              | Mineral glass   |  |
| DETAILS            |                 |  |
| Clasp              | Folding clasp   |  |
| Water resistant    | 5 ATM           |  |