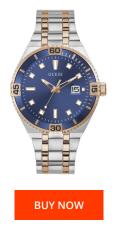

| PRODUCT INFORMATION         |                  | MATERIAI   | MATERIAL & COLOUR |                 |  |
|-----------------------------|------------------|------------|-------------------|-----------------|--|
| EAN                         | 0091661523618    | Strap Mat  |                   | Stainless steel |  |
| Gender                      | Men              | Strap Colo |                   | Rose gold       |  |
|                             |                  |            |                   | 0               |  |
| Warranty [years]            | 2                | Colour of  | the dial          | Blue            |  |
|                             |                  | Glass      |                   | Mineral glass   |  |
|                             |                  |            |                   |                 |  |
| PRODUCT EXECUTION           |                  | DETAILS    | DETAILS           |                 |  |
| Display Type                | Analogue         | Clasp      |                   | Adjustable      |  |
| Movement type               | Quartz (Battery) | Water res  | istant            | 3 ATM           |  |
|                             |                  |            |                   |                 |  |
|                             |                  |            |                   |                 |  |
| MEASURES                    |                  |            |                   |                 |  |
| MEASURES<br>Case width [mm] | 45               |            |                   |                 |  |