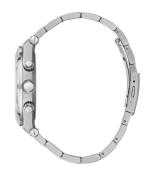

| MATERIAL & COLOUR  |                 |
|--------------------|-----------------|
| Strap Material     | Stainless steel |
| Strap Colour       | Silver          |
| Colour of the dial | Black           |
| Glass              | Mineral glass   |
| DETAILS            |                 |
| Clasp              | Folding clasp   |
| Water resistant    | 5 ATM           |