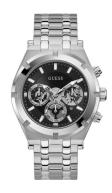

## Guess men's watch GW0260G1 Specifications

**BUY NOW** 

This document contains all the specifications for the Guess GW0260G1 men's watch. We at the DIALANDO® watch store offer a large selection of authentic watches from the best watch brands in the world.

| MATERIAL & COLOUR  |                 |
|--------------------|-----------------|
| Strap Material     | Stainless steel |
| Strap Colour       | Silver          |
| Colour of the dial | Black           |
| Glass              | Mineral glass   |
| DETAILS            |                 |
| Clasp              | Folding clasp   |
| Water resistant    | 5 ATM           |