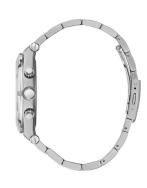

| MATERIAL & COLOUR  |                 |
|--------------------|-----------------|
| Strap Material     | Stainless steel |
| Strap Colour       | Silver          |
| Colour of the dial | Black           |
| Glass              | Mineral glass   |
| DETAILS            |                 |
| Clasp              | Folding clasp   |
| Water resistant    | 5 ATM           |