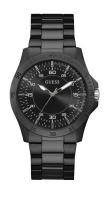

## Guess men's watch GW0207G2 Specifications

**BUY NOW** 

This document contains all the specifications for the Guess GW0207G2 men's watch. We at the DIALANDO® watch store offer a large selection of authentic watches from the best watch brands in the world.

| MEASURES            |    |
|---------------------|----|
| Case width [mm]     | 42 |
| Case thickness [mm] | 10 |

| MATERIAL & COLOUR  |                                |
|--------------------|--------------------------------|
| Strap Material     | Stainless steel                |
| Strap Colour       | Black                          |
| Case Material      | Stainless steel                |
| Case Colour        | Black                          |
| Case Surface       | Polished / Matted              |
| Colour of the dial | Black                          |
| Glass              | Mineral glass / Hardened glass |
| DETAILS            |                                |

| DETAILS         |                                  |
|-----------------|----------------------------------|
| Bezel           | Fixed                            |
| Case Bottom     | Stainless steel bottom / Pressed |
| Clasp           | Folding clasp                    |
| Lighting        | Luminous hands                   |
| Water resistant | 5 ATM                            |