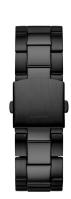

| MEASURES            |    |
|---------------------|----|
| Case width [mm]     | 42 |
| Case thickness [mm] | 10 |

| MATERIAL & COLOUR  |                                |
|--------------------|--------------------------------|
| Strap Material     | Stainless steel                |
| Strap Colour       | Black                          |
| Case Material      | Stainless steel                |
| Case Colour        | Black                          |
| Case Surface       | Polished / Matted              |
| Colour of the dial | Black                          |
| Glass              | Mineral glass / Hardened glass |
| DETAILS            |                                |

| DETAILS         |                                  |
|-----------------|----------------------------------|
| Bezel           | Fixed                            |
| Case Bottom     | Stainless steel bottom / Pressed |
| Clasp           | Folding clasp                    |
| Lighting        | Luminous hands                   |
| Water resistant | 5 ATM                            |