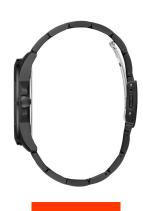

| MEASURES            |    |
|---------------------|----|
| Case width [mm]     | 42 |
| Case thickness [mm] | 10 |

| MATERIAL & COLOUR  |                                |
|--------------------|--------------------------------|
| Strap Material     | Stainless steel                |
| Strap Colour       | Black                          |
| Case Material      | Stainless steel                |
| Case Colour        | Black                          |
| Case Surface       | Polished / Matted              |
| Colour of the dial | Black                          |
| Glass              | Mineral glass / Hardened glass |
| DETAILS            |                                |

| DETAILS         |                                  |
|-----------------|----------------------------------|
| Bezel           | Fixed                            |
| Case Bottom     | Stainless steel bottom / Pressed |
| Clasp           | Folding clasp                    |
| Lighting        | Luminous hands                   |
| Water resistant | 5 ATM                            |