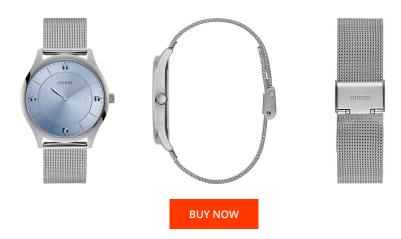

| PRODUCT INFORMATIO | N                      | MATERIAL & COLOUR  |                                  |
|--------------------|------------------------|--------------------|----------------------------------|
| EAN                | 91661514609            | Strap Material     | Stainless steel                  |
| Gender             | Men                    | Strap Colour       | Silver                           |
| Warranty [years]   | 2                      | Case Material      | Stainless steel                  |
|                    |                        | Case Colour        | Silver                           |
|                    |                        | Case Surface       | Polished                         |
|                    |                        | Colour of the dial | Blue                             |
|                    |                        | Glass              | Mineral glass / Hardened glass   |
|                    |                        |                    |                                  |
| PRODUCT EXECUTION  |                        | DETAILS            |                                  |
| Display Type       | Analogue               | Bezel              | Fixed                            |
| Movement type      | Quartz (Battery)       | Case Bottom        | Stainless steel bottom / Pressed |
| Functions          | Hour / Second / Minute | Clasp              | Clip clasp                       |