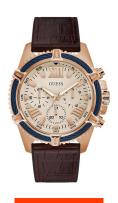

## Guess men's watch GW0053G4 Specifications

**BUY NOW** 

This document contains all the specifications for the Guess GW0053G4 men's watch. We at the DIALANDO® watch store offer a large selection of authentic watches from the best watch brands in the world.

| PRODUCT EXECUTION   |                                  |
|---------------------|----------------------------------|
| Display Type        | Analogue                         |
| Movement type       | Quartz (Battery)                 |
| Functions           | 24-Hour / Date / Day of the week |
| MEASURES            |                                  |
| Case width [mm]     | 48                               |
| Case thickness [mm] | 12                               |

| MATERIAL & COLOUR  |                   |
|--------------------|-------------------|
| Strap Material     | Silicone          |
| Strap Colour       | Brown             |
| Case Material      | Stainless steel   |
| Case Colour        | Bicolor           |
| Case Surface       | Polished / Matted |
| Colour of the dial | Beige             |
| Glass              | Mineral glass     |
|                    |                   |
| DETAILS            |                   |
| Clasp              | Pin buckle        |
| Water resistant    | 5 ATM             |