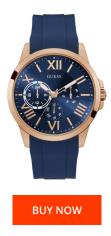

Water resistant

| PRODUCT INFORMATION |               |  |
|---------------------|---------------|--|
| EAN                 | 0091661511448 |  |
| Gender              | Men           |  |
| Brand               | Guess         |  |
| Warranty [years]    | 2             |  |

| MATERIAL & COLOUR  |                   |
|--------------------|-------------------|
| Strap Material     | Silicone          |
| Strap Colour       | Blue              |
| Case Material      | Stainless steel   |
| Case Colour        | Rose gold         |
| Case Surface       | Polished / Matted |
| Colour of the dial | Blue              |
| Glass              | Mineral glass     |
|                    |                   |
| DETAILS            |                   |
| Clasp              | Pin buckle        |
|                    |                   |

5 ATM

| PRODUCT EXECUTION |                                  |
|-------------------|----------------------------------|
| Display Type      | Analogue                         |
| Movement type     | Quartz (Battery)                 |
| Functions         | Day of the week / 24-Hour / Date |