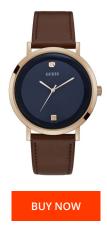

| PRODUCT INFORMATION |                  | MATERIAL & COLOUR  |                 |
|---------------------|------------------|--------------------|-----------------|
| EAN                 | 0091661511844    | Strap Material     | Real leather    |
| Gender              | Men              | Strap Colour       | Brown           |
| Brand               | Guess            | Case Material      | Stainless steel |
| Warranty [years]    | 2                | Case Colour        | Rose gold       |
|                     |                  | Case Surface       | Polished        |
|                     |                  | Colour of the dial | Blue            |
|                     |                  | Glass              | Mineral glass   |
|                     |                  |                    |                 |
| PRODUCT EXECUTION   |                  | DETAILS            |                 |
| Display Type        | Analogue         | Clasp              | Pin buckle      |
| Movement type       | Quartz (Battery) |                    |                 |
|                     |                  |                    |                 |
| MEASURES            |                  |                    |                 |
| Case width [mm]     | 44               |                    |                 |
| Case thickness [mm] | 8                |                    |                 |