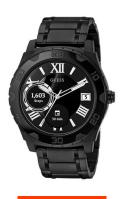

## Guess men's watch C1001G5 Specifications

**BUY NOW** 

This document contains all the specifications for the Guess C1001G5 men's watch. We at the DIALANDO<sup>®</sup> watch store offer a large selection of authentic watches from the best watch brands in the world.

https://www.dialando.ie/

| PRODUCT INFORMATION |                  |
|---------------------|------------------|
| EAN                 | 0091661480287    |
| Gender              | Men              |
| Warranty [years]    | 2                |
| PRODUCT EXECUTION   |                  |
| Display Type        | Analogue         |
| Movement type       | Quartz (Battery) |
| MEASURES            |                  |
| Case width [mm]     | 44               |

| MATERIAL & COLOUR  |                                                        |
|--------------------|--------------------------------------------------------|
| Strap Material     | Stainless steel                                        |
| Strap Colour       | Black                                                  |
| Colour of the dial | Black                                                  |
| Glass              | Mineral glass                                          |
| DETAILS            |                                                        |
| Clasp              | Adjustable                                             |
| Water resistant    | (Please ask customer service or see the closing cover) |