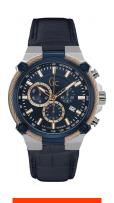

## Gc men's watch Y24001G7 Specifications

**BUY NOW** 

This document contains all the specifications for the Gc Y24001G7 men's watch. We at the DIALANDO<sup>®</sup> watch store offer a large selection of authentic watches from the best watch brands in the world.

| MATERIAL & COLOUR    |               |
|----------------------|---------------|
| Strap Material       | Real leather  |
| Strap Colour         | Blue          |
| Colour of the dial   | Blue          |
| Glass                | Mineral glass |
|                      |               |
| DETAILS              |               |
| <b>DETAILS</b> Clasp | Buckle        |