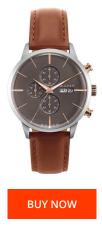

| PRODUCT INFORMATION |                                     |  |
|---------------------|-------------------------------------|--|
| EAN                 | 7630043923634                       |  |
| Gender              | Men                                 |  |
| Brand               | Gant                                |  |
| Collection          | Asheville                           |  |
| Warranty [years]    | 2                                   |  |
| PRODUCT EXECUTION   |                                     |  |
| Display Type        | Analogue                            |  |
| Movement type       | Quartz (Battery)                    |  |
| Functions           | Minute / Second / Date / Day / Hour |  |

| MATERIAL & COLOUR  |                 |
|--------------------|-----------------|
| Strap Material     | Real leather    |
| Strap Colour       | Brown           |
| Case Material      | Stainless steel |
| Colour of the dial | Grey            |
| Glass              | Mineral glass   |
|                    |                 |
| DETAILS            |                 |
| Clasp              | Pin buckle      |

| Clasp           | Pin buckle |
|-----------------|------------|
| Water resistant | 5 ATM      |