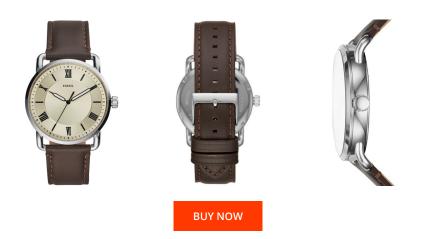

## Fossil men's watch FS5663 Specifications

This document contains all the specifications for the Fossil FS5663 men's watch. We at the DIALANDO<sup>®</sup> watch store offer a large selection of authentic watches from the best watch brands in the world. https://www.dialando.ie/

| MATERIAL & COLOUR  |                 |
|--------------------|-----------------|
| Strap Material     | Real leather    |
| Strap Colour       | Brown           |
| Case Material      | Stainless steel |
| Case Colour        | Silver          |
| Case Surface       | Polished        |
| Colour of the dial | Cream           |
| Glass              | Mineral glass   |
|                    |                 |
| DETAILS            |                 |
| Clasp              | Strap Buckle    |
| Water resistant    | 5 ATM           |

| Display Type        | Analogue         |
|---------------------|------------------|
| Movement type       | Quartz (Battery) |
| Movement Name       | Y121F1           |
| MEASURES            |                  |
| Case width [mm]     | 42               |
| Case thickness [mm] | 9                |
| Lug width [mm]      | 22               |