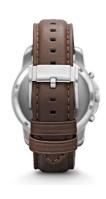

https://www.dialando.ie/

| EAN                 | 4051432528682    |
|---------------------|------------------|
| Gender              | Men              |
| Brand               | Fossil           |
| Collection          | Grant            |
| Warranty [years]    | 2                |
| PRODUCT EXECUTION   |                  |
| Display Type        | Analogue         |
| Movement type       | Quartz (Battery) |
| Movement Name       | Quartz (Battery) |
| Functions           | Second / 24-Hour |
| MEASURES            |                  |
| Case width [mm]     | 44               |
| Case thickness [mm] | 12               |
| Lug width [mm]      | 22               |

| MATERIAL & COLOUR  |                 |
|--------------------|-----------------|
| Strap Material     | Real leather    |
| Strap Colour       | Brown           |
| Case Material      | Stainless steel |
| Case Colour        | Silver          |
| Colour of the dial | Cream           |
| Glass              | Mineral glass   |
| DETAILS            |                 |
| Clasp              | Strap Buckle    |
| Water resistant    | 5 ATM           |