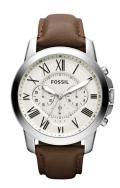

## Fossil men's watch FS4735IE Specifications

**BUY NOW** 

This document contains all the specifications for the Fossil FS4735IE men's watch. We at the DIALANDO® watch store offer a large selection of authentic watches from the best watch brands in the world.

https://www.dialando.ie/

| EAN                 | 4051432528682    |
|---------------------|------------------|
| Gender              | Men              |
| Brand               | Fossil           |
| Collection          | Grant            |
| Warranty [years]    | 2                |
| PRODUCT EXECUTION   |                  |
| Display Type        | Analogue         |
| Movement type       | Quartz (Battery) |
| Movement Name       | Quartz (Battery) |
| Functions           | Second / 24-Hour |
| MEASURES            |                  |
| Case width [mm]     | 44               |
| Case thickness [mm] | 12               |
| Lug width [mm]      | 22               |

| MATERIAL & COLOUR  |                 |
|--------------------|-----------------|
| Strap Material     | Real leather    |
| Strap Colour       | Brown           |
| Case Material      | Stainless steel |
| Case Colour        | Silver          |
| Colour of the dial | Cream           |
| Glass              | Mineral glass   |
| DETAILS            |                 |
| Clasp              | Strap Buckle    |
| Water resistant    | 5 ATM           |