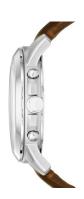

https://www.dialando.ie/

| EAN                 | 4051432528682    |
|---------------------|------------------|
| Gender              | Men              |
| Brand               | Fossil           |
| Collection          | Grant            |
| Warranty [years]    | 2                |
| PRODUCT EXECUTION   |                  |
| Display Type        | Analogue         |
| Movement type       | Quartz (Battery) |
| Movement Name       | Quartz (Battery) |
| Functions           | Second / 24-Hour |
| MEASURES            |                  |
| Case width [mm]     | 44               |
| Case thickness [mm] | 12               |
| Lug width [mm]      | 22               |

| MATERIAL & COLOUR  |                 |
|--------------------|-----------------|
| Strap Material     | Real leather    |
| Strap Colour       | Brown           |
| Case Material      | Stainless steel |
| Case Colour        | Silver          |
| Colour of the dial | Cream           |
| Glass              | Mineral glass   |
| DETAILS            |                 |
| Clasp              | Strap Buckle    |
| Water resistant    | 5 ATM           |