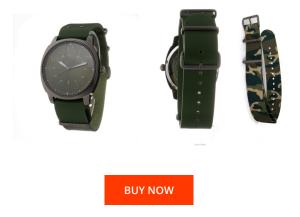

| PRODUCT INFORMATION       MATERIAL & COLOUR         EAN       843177811384       Stap Material       Real leather         Gender       Men       Stap Colour       Green         Warranty [years]       2       Colour of the dial       Green         PRODUCT EXECUTION       Glass       Mineral glass         Display Type       Analogue       Clasp       Buckle         Movement type       Quartz (Battery)       Vater resistant       Please ask customer service or see the closing over your service or s |                     |                  |                    |                                                 |
|-------------------------------------------------------------------------------------------------------------------------------------------------------------------------------------------------------------------------------------------------------------------------------------------------------------------------------------------------------------------------------------------------------------------------------------------------------------------------------------------------------------------------------------------------------------------------------------------------------------------------------------------------------------------------------------------------------------------------------------------------------------------------------------------------------------------------------------------------------------------------------------------------------------------------------------------------------------------------------------------------------------------------------------------------------------------------------------------------------------------------------------------------------------------------------------------------------------------------------------------------------------------------------------------------------------------------------------------------------------------------------------------------------------------------------------------------------------------------------------------------------------------------------------------------------------------------------------------------------------------------------------------------------------------------------------------------------------------------------------------------------------------|---------------------|------------------|--------------------|-------------------------------------------------|
| Gender     Men     Strap Colour     Green       Warranty [years]     2     Colour of the dial     Green       PRODUCT EXECUTION     Glass     Mineral glass       Display Type     Analogue     Clasp     Buckle       Movement type     Quartz (Battery)     Water resistant     (Please ask customer service or see the closin, cover)                                                                                                                                                                                                                                                                                                                                                                                                                                                                                                                                                                                                                                                                                                                                                                                                                                                                                                                                                                                                                                                                                                                                                                                                                                                                                                                                                                                                                          | PRODUCT INFORMATION |                  | MATERIAL & COLOUR  |                                                 |
| Warranty [years]     2       PRODUCT EXECUTION     Glass       Display Type     Analogue       Movement type     Quartz (Battery)       MEASURES     Vater resistant                                                                                                                                                                                                                                                                                                                                                                                                                                                                                                                                                                                                                                                                                                                                                                                                                                                                                                                                                                                                                                                                                                                                                                                                                                                                                                                                                                                                                                                                                                                                                                                              | EAN                 | 8431777811384    | Strap Material     | Real leather                                    |
| Glass     Mineral glass       PRODUCT EXECUTION     DETAILS       Display Type     Analogue       Movement type     Quartz (Battery)       MEASURES     Glass                                                                                                                                                                                                                                                                                                                                                                                                                                                                                                                                                                                                                                                                                                                                                                                                                                                                                                                                                                                                                                                                                                                                                                                                                                                                                                                                                                                                                                                                                                                                                                                                     | Gender              | Men              | Strap Colour       | Green                                           |
| PRODUCT EXECUTION     DETAILS       Display Type     Analogue     Clasp     Buckle       Movement type     Quartz (Battery)     Water resistant     (Please ask customer service or see the closin, cover)                                                                                                                                                                                                                                                                                                                                                                                                                                                                                                                                                                                                                                                                                                                                                                                                                                                                                                                                                                                                                                                                                                                                                                                                                                                                                                                                                                                                                                                                                                                                                        | Warranty [years]    | 2                | Colour of the dial | Green                                           |
| Display Type     Analogue     Clasp     Buckle       Movement type     Quartz (Battery)     Water resistant     (Please ask customer service or see the closin cover)                                                                                                                                                                                                                                                                                                                                                                                                                                                                                                                                                                                                                                                                                                                                                                                                                                                                                                                                                                                                                                                                                                                                                                                                                                                                                                                                                                                                                                                                                                                                                                                             |                     |                  | Glass              | Mineral glass                                   |
| Display Type     Analogue     Clasp     Buckle       Movement type     Quartz (Battery)     Water resistant     (Please ask customer service or see the closin cover)                                                                                                                                                                                                                                                                                                                                                                                                                                                                                                                                                                                                                                                                                                                                                                                                                                                                                                                                                                                                                                                                                                                                                                                                                                                                                                                                                                                                                                                                                                                                                                                             |                     |                  |                    |                                                 |
| Movement type Quartz (Battery) Water resistant (Please ask customer service or see the closin cover) MEASURES                                                                                                                                                                                                                                                                                                                                                                                                                                                                                                                                                                                                                                                                                                                                                                                                                                                                                                                                                                                                                                                                                                                                                                                                                                                                                                                                                                                                                                                                                                                                                                                                                                                     | PRODUCT EXECUTION   |                  | DETAILS            |                                                 |
| MEASURES Water resistant cover)                                                                                                                                                                                                                                                                                                                                                                                                                                                                                                                                                                                                                                                                                                                                                                                                                                                                                                                                                                                                                                                                                                                                                                                                                                                                                                                                                                                                                                                                                                                                                                                                                                                                                                                                   | Display Type        | Analogue         | Clasp              | Buckle                                          |
| MEASURES                                                                                                                                                                                                                                                                                                                                                                                                                                                                                                                                                                                                                                                                                                                                                                                                                                                                                                                                                                                                                                                                                                                                                                                                                                                                                                                                                                                                                                                                                                                                                                                                                                                                                                                                                          | Movement type       | Quartz (Battery) | Water resistant    | (Please ask customer service or see the closing |
|                                                                                                                                                                                                                                                                                                                                                                                                                                                                                                                                                                                                                                                                                                                                                                                                                                                                                                                                                                                                                                                                                                                                                                                                                                                                                                                                                                                                                                                                                                                                                                                                                                                                                                                                                                   |                     |                  |                    |                                                 |
|                                                                                                                                                                                                                                                                                                                                                                                                                                                                                                                                                                                                                                                                                                                                                                                                                                                                                                                                                                                                                                                                                                                                                                                                                                                                                                                                                                                                                                                                                                                                                                                                                                                                                                                                                                   | MEASUIDES           |                  |                    |                                                 |
| Case width [mm] 40                                                                                                                                                                                                                                                                                                                                                                                                                                                                                                                                                                                                                                                                                                                                                                                                                                                                                                                                                                                                                                                                                                                                                                                                                                                                                                                                                                                                                                                                                                                                                                                                                                                                                                                                                | WILAJUNEJ           |                  |                    |                                                 |
|                                                                                                                                                                                                                                                                                                                                                                                                                                                                                                                                                                                                                                                                                                                                                                                                                                                                                                                                                                                                                                                                                                                                                                                                                                                                                                                                                                                                                                                                                                                                                                                                                                                                                                                                                                   | Case width [mm]     | 40               |                    |                                                 |