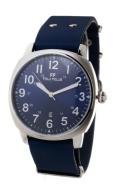

## Folli Follie men's watch WT14T0015DV Specifications

**BUY NOW** 

This document contains all the specifications for the Folli Follie WT14T0015DV men's watch. We at the DIALANDO® watch store offer a large selection of authentic watches from the best watch brands in the world.

| MATERIAL & COLOUR  |                                                        |
|--------------------|--------------------------------------------------------|
| Strap Material     | Real leather                                           |
| Strap Colour       | Blue                                                   |
| Colour of the dial | Blue                                                   |
| Glass              | Mineral glass                                          |
| DETAILS            |                                                        |
| Water resistant    | (Please ask customer service or see the closing cover) |