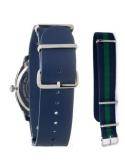

| MATERIAL & COLOUR  |                                                        |
|--------------------|--------------------------------------------------------|
| Strap Material     | Real leather                                           |
| Strap Colour       | Blue                                                   |
| Colour of the dial | Blue                                                   |
| Glass              | Mineral glass                                          |
| DETAILS            |                                                        |
| Water resistant    | (Please ask customer service or see the closing cover) |