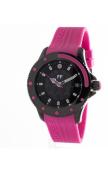

## Folli Follie men's watch WF1Y002ZDP Specifications

**BUY NOW** 

This document contains all the specifications for the Folli Follie WF1Y002ZDP men's watch. We at the DIALANDO® watch store offer a large selection of authentic watches from the best watch brands in the world.

| MATERIAL & COLOUR    |               |
|----------------------|---------------|
| Strap Material       | Plastic       |
| Strap Colour         | Violet        |
| Colour of the dial   | Black         |
| Glass                | Mineral glass |
|                      |               |
| DETAILS              |               |
| <b>DETAILS</b> Clasp | Buckle        |