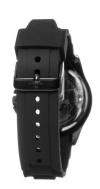

| MATERIAL & COLOUR  |               |
|--------------------|---------------|
| Strap Material     | Silicone      |
| Strap Colour       | Black         |
| Colour of the dial | Black         |
| Glass              | Mineral glass |
| DETAILS            |               |
|                    |               |
| Clasp              | Buckle        |