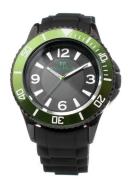

## Folli Follie men's watch WF13K078ZPE Specifications

**BUY NOW** 

This document contains all the specifications for the Folli Follie WF13K078ZPE men's watch. We at the DIALANDO® watch store offer a large selection of authentic watches from the best watch brands in the world.

https://www.dialando.ie/

| PRODUCT INFORMATION |                  |  |
|---------------------|------------------|--|
| EAN                 | 5205340434651    |  |
| Gender              | Men              |  |
| Warranty [years]    | 2                |  |
| PRODUCT EXECUTION   |                  |  |
| Display Type        | Analogue         |  |
| Movement type       | Quartz (Battery) |  |
| MEASURES            |                  |  |
| Case width [mm]     | 43               |  |

| MATERIAL & COLOUR  |               |
|--------------------|---------------|
| Strap Material     | Silicone      |
| Strap Colour       | Black         |
| Colour of the dial | Black         |
| Glass              | Mineral glass |
| DETAILS            |               |
|                    |               |
| Clasp              | Buckle        |