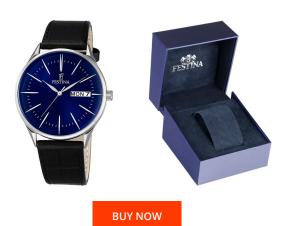

## Festina men's watch F6837/3 Specifications

This document contains all the specifications for the Festina Multifunktion F6837/3 men's watch. We at the DIALANDO® watch store offer a large selection of authentic watches from the best watch brands in the world.

| MATERIAL & COLOUR  |                                  |
|--------------------|----------------------------------|
| Strap Material     | Real leather                     |
| Strap Colour       | Black                            |
| Case Material      | Stainless steel                  |
| Case Colour        | Silver                           |
| Case Surface       | Polished                         |
| Colour of the dial | Blue                             |
| Glass              | Mineral glass                    |
|                    |                                  |
| DETAILS            |                                  |
| Bezel              | Fixed                            |
| Case Bottom        | Stainless steel bottom (pressed) |
| Clasp              | Pin buckle                       |