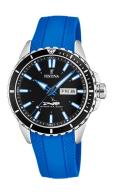

## Festina men's watch F20378/3 Specifications

**BUY NOW** 

This document contains all the specifications for the Festina Diver F20378/3 men's watch. We at the DIALANDO® watch store offer a large selection of authentic watches from the best watch brands in the world. https://www.dialando.ie/

Crown

Clasp

Water resistant

| PRODUCT INFORMATION |               |  |
|---------------------|---------------|--|
| EAN                 | 8430622716973 |  |
| Gender              | Men           |  |
| Brand               | Festina       |  |
| Collection          | Diver         |  |
| Warranty [vears]    | 2             |  |

| PRODUCT EXECUTION |                                                 |
|-------------------|-------------------------------------------------|
| Display Type      | Analogue                                        |
| Movement type     | Quartz (Battery)                                |
| Movement Name     | 2305 / Miyota                                   |
| Functions         | Day of the week / Hour / Second / Minute / Date |

| MEASURES                      |     |
|-------------------------------|-----|
| Case width [mm]               | 45  |
| Case thickness [mm]           | 13  |
| Lug width [mm]                | 22  |
| Max. wrist circumference [mm] | 220 |

| MATERIAL & COLOUR  |                                  |
|--------------------|----------------------------------|
| Strap Material     | Silicone                         |
| Strap Colour       | Blue                             |
| Case Material      | Stainless steel                  |
| Case Colour        | Silver                           |
| Case Surface       | Polished / Matted                |
| Colour of the dial | Black                            |
| Glass              | Mineral glass                    |
| DETAILS            |                                  |
| Bezel              | Fixed                            |
| Case Bottom        | Stainless steel bottom (screwed) |

Screwed

Pin buckle 20 ATM