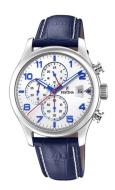

## Festina men's watch F20375/4 Specifications

**BUY NOW** 

This document contains all the specifications for the Festina Timeless F20375/4 men's watch. We at the DIALANDO® watch store offer a large selection of authentic watches from the best watch brands in the world.

| PRODUCT EXECUTION |                                             |
|-------------------|---------------------------------------------|
| Display Type      | Analogue                                    |
| Movement type     | Quartz (Battery)                            |
| Functions         | Hour / Date / Chronograph / Second / Minute |

| MEASURES            |    |
|---------------------|----|
| Case width [mm]     | 43 |
| Case thickness [mm] | 12 |

| MATERIAL & COLOUR  |                                |
|--------------------|--------------------------------|
| Strap Material     | Calf leather                   |
| Strap Colour       | Blue                           |
| Case Material      | Stainless steel                |
| Case Colour        | Silver                         |
| Case Surface       | Polished / Matted              |
| Colour of the dial | Silver                         |
| Glass              | Mineral glass / Hardened glass |
|                    |                                |
| DETAILS            |                                |
|                    |                                |

| DETAILS         |                                  |
|-----------------|----------------------------------|
| Bezel           | Fixed                            |
| Case Bottom     | Screwed / Stainless steel bottom |
| Clasp           | Buckle                           |
| Lighting        | Luminous hands                   |
| Water resistant | 10 ATM                           |