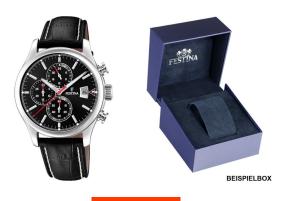

## Festina men's watch F20375/3 Specifications

**BUY NOW** 

This document contains all the specifications for the Festina Timeless F20375/3 men's watch. We at the DIALANDO® watch store offer a large selection of authentic watches from the best watch brands in the world.

https://www.dialando.ie/

| PRODUCT INFORMATION |               |  |
|---------------------|---------------|--|
| EAN                 | 8430622718243 |  |
| Gender              | Men           |  |
| Brand               | Festina       |  |
| Collection          | Timeless      |  |
| Warranty [years]    | 2             |  |

| PRODUCT EXECUTION |                                             |
|-------------------|---------------------------------------------|
| Display Type      | Analogue                                    |
| Movement type     | Quartz (Battery)                            |
| Functions         | Date / Chronograph / Hour / Second / Minute |

| MEASURES                      |     |
|-------------------------------|-----|
| Case width [mm]               | 43  |
| Case thickness [mm]           | 12  |
| Lug width [mm]                | 21  |
| Max. wrist circumference [mm] | 220 |

| MATERIAL & COLOUR  |                                    |
|--------------------|------------------------------------|
| Strap Material     | Real leather                       |
| Strap Colour       | Black                              |
| Case Material      | Stainless steel                    |
| Case Colour        | Silver                             |
| Case Surface       | Polished / Matted                  |
| Colour of the dial | Black                              |
| Glass              | Mineral glass                      |
| DETAILS            |                                    |
| Bezel              | Fixed                              |
| Cara Battana       | Chairless should attend (assessed) |

| DETAILS         |                                  |
|-----------------|----------------------------------|
| Bezel           | Fixed                            |
| Case Bottom     | Stainless steel bottom (screwed) |
| Clasp           | Pin buckle                       |
| Lighting        | Luminous hands                   |
| Water resistant | 10 ATM                           |