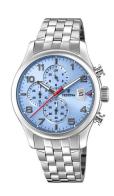

## Festina men's watch F20374/5 Specifications

**BUY NOW** 

This document contains all the specifications for the Festina Timeless F20374/5 men's watch. We at the DIALANDO® watch store offer a large selection of authentic watches from the best watch brands in the world.

| PRODUCT EXECUTION |                                             |
|-------------------|---------------------------------------------|
| Display Type      | Analogue                                    |
| Movement type     | Quartz (Battery)                            |
| Functions         | Minute / Date / Chronograph / Hour / Second |

| MEASURES                      |     |
|-------------------------------|-----|
| Case width [mm]               | 41  |
| Case thickness [mm]           | 12  |
| Lug width [mm]                | 21  |
| Max. wrist circumference [mm] | 220 |

| MATERIAL & COLOUR  |                   |
|--------------------|-------------------|
| Strap Material     | Stainless steel   |
| Strap Colour       | Silver            |
| Case Material      | Stainless steel   |
| Case Colour        | Silver            |
| Case Surface       | Matted / Polished |
| Colour of the dial | Blue              |
| Glass              | Mineral glass     |
| DETAILS            |                   |

| DETAILS         |                                  |
|-----------------|----------------------------------|
| Bezel           | Fixed                            |
| Case Bottom     | Stainless steel bottom (screwed) |
| Clasp           | Folding clasp                    |
| Lighting        | Luminous hands                   |
| Water resistant | 10 ATM                           |