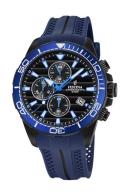

## Festina men's watch F20369/2 Specifications

**BUY NOW** 

This document contains all the specifications for the Festina F20369/2 men's watch. We at the DIALANDO® watch store offer a large selection of authentic watches from the best watch brands in the world.

https://www.dialando.ie/

| PRODUCT INFORMATION |                      |
|---------------------|----------------------|
| EAN                 | 8430622717758        |
| Gender              | Men                  |
| Brand               | Festina              |
| Collection          | Prestige Chronograph |
| Warranty [years]    | 2                    |

| PRODUCT EXECUTION         |                                                          |
|---------------------------|----------------------------------------------------------|
| Display Type              | Analogue                                                 |
| Movement type             | Quartz (Battery)                                         |
| Movement Name             | JS15 / Miyota                                            |
| Functions                 | Minute / Date / Chronograph / 24-Hour / Hour /<br>Second |
|                           |                                                          |
| MEASURES                  |                                                          |
| MEASURES  Case width [mm] | 44                                                       |
|                           | 44 12                                                    |
| Case width [mm]           | • •                                                      |

| MATERIAL & COLOUR    |                   |
|----------------------|-------------------|
| Strap Material       | Silicone          |
| Strap Colour         | Blue              |
| Case Material        | Stainless steel   |
| Case Colour          | Black             |
| Case Surface         | Polished / Matted |
| Colour of the dial   | Black             |
| Glass                | Mineral glass     |
|                      | Miller di giuss   |
| DETAILS              | Williet at Siess  |
| <b>DETAILS</b> Bezel | Fixed             |
|                      |                   |
| Bezel                | Fixed             |