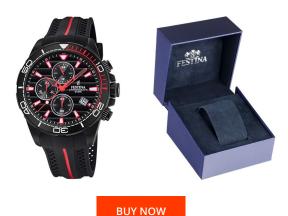

## Festina men's watch F20366/3 Specifications

This document contains all the specifications for the Festina F20366/3 men's watch. We at the DIALANDO® watch store offer a large selection of authentic watches from the best watch brands in the world.