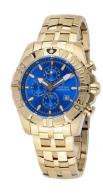

## Festina men's watch F20356/2 Specifications

**BUY NOW** 

This document contains all the specifications for the Festina Sport Chronograph F20356/2 men's watch. We at the DIALANDO® watch store offer a large selection of authentic watches from the best watch brands in the world. https://www.dialando.ie/

| PRODUCT INFORMATION |                   |
|---------------------|-------------------|
| EAN                 | 8430622712036     |
| Gender              | Men               |
| Brand               | Festina           |
| Collection          | Sport Chronograph |
| Warranty [years]    | 2                 |

| PRODUCT EXECUTION             |                                             |
|-------------------------------|---------------------------------------------|
| Display Type                  | Analogue                                    |
| Movement type                 | Quartz (Battery)                            |
| Movement Name                 | OS10 / Miyota                               |
| Functions                     | Hour / Second / Minute / Date / Chronograph |
| MEASURES                      |                                             |
| Case width [mm]               | 43                                          |
| Case thickness [mm]           | 14                                          |
| Lug width [mm]                | 22                                          |
| Max. wrist circumference [mm] | 210                                         |

| Stainless steel                  |
|----------------------------------|
| Gold                             |
| Stainless steel                  |
| Gold                             |
| Polished / Matted                |
| Blue                             |
| Mineral glass                    |
|                                  |
|                                  |
| Fixed                            |
| Stainless steel bottom (screwed) |
| Folding clasp                    |
| 10 ATM                           |
|                                  |