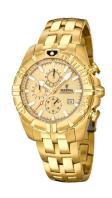

## Festina men's watch F20356/1 Specifications

**BUY NOW** 

This document contains all the specifications for the Festina F20356/1 men's watch. We at the DIALANDO® watch store offer a large selection of authentic watches from the best watch brands in the world.

https://www.dialando.ie/

Clasp

Water resistant

| PRODUCT INFORMATION |                   |
|---------------------|-------------------|
| EAN                 | 8430622712029     |
| Gender              | Men               |
| Brand               | Festina           |
| Collection          | Sport Chronograph |
| Warranty [years]    | 2                 |

| PRODUCT EXECUTION             |                                             |
|-------------------------------|---------------------------------------------|
| Display Type                  | Analogue                                    |
| Movement type                 | Quartz (Battery)                            |
| Movement Name                 | OS10 / Miyota                               |
| Functions                     | Chronograph / Hour / Second / Minute / Date |
| MEASURES                      |                                             |
| Case width [mm]               | 43                                          |
| Case thickness [mm]           | 14                                          |
| Lug width [mm]                | 22                                          |
| Max. wrist circumference [mm] | 210                                         |

| MATERIAL & COLOUR  |                                  |
|--------------------|----------------------------------|
| Strap Material     | Stainless steel                  |
| Strap Colour       | Gold                             |
| Case Material      | Stainless steel                  |
| Case Colour        | Gold                             |
| Case Surface       | Matted / Polished                |
| Colour of the dial | Gold                             |
| Glass              | Mineral glass                    |
| DETAILS            |                                  |
| Bezel              | Fixed                            |
| Case Bottom        | Stainless steel bottom (screwed) |

Folding clasp 10 ATM