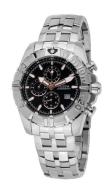

## Festina men's watch F20355/6 Specifications

**BUY NOW** 

This document contains all the specifications for the Festina F20355/6 men's watch. We at the DIALANDO® watch store offer a large selection of authentic watches from the best watch brands in the world.

https://www.dialando.ie/

| PRODUCT INFORMATION |                   |
|---------------------|-------------------|
| EAN                 | 8430622712012     |
| Gender              | Men               |
| Brand               | Festina           |
| Collection          | Sport Chronograph |
| Warranty [years]    | 2                 |

| PRODUCT EXECUTION         |                                             |
|---------------------------|---------------------------------------------|
| Display Type              | Analogue                                    |
| Movement type             | Quartz (Battery)                            |
| Movement Name             | OS10 / Miyota                               |
| Functions                 | Chronograph / Hour / Second / Minute / Date |
|                           |                                             |
| MEASURES                  |                                             |
| MEASURES  Case width [mm] | 43                                          |
|                           | 43<br>14                                    |
| Case width [mm]           |                                             |

| MATERIAL & COLOUR  |                                  |
|--------------------|----------------------------------|
| Strap Material     | Stainless steel                  |
| Strap Colour       | Silver                           |
| Case Material      | Stainless steel                  |
| Case Colour        | Silver                           |
| Case Surface       | Matted / Polished                |
| Colour of the dial | Black                            |
| Glass              | Mineral glass                    |
| DETAILS            |                                  |
| Bezel              | Fixed                            |
| Case Bottom        | Stainless steel bottom (screwed) |
| Clasp              | Folding clasp                    |
| Water resistant    | 10 ATM                           |