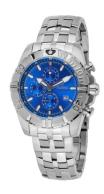

## Festina men's watch F20355/1 Specifications

**BUY NOW** 

This document contains all the specifications for the Festina Sport Chronograph F20355/1 men's watch. We at the DIALANDO® watch store offer a large selection of authentic watches from the best watch brands in the world.

https://www.dialando.ie/

Water resistant

| PRODUCT INFORMATION |                   |  |
|---------------------|-------------------|--|
| EAN                 | 8430622711961     |  |
| Gender              | Men               |  |
| Brand               | Festina           |  |
| Collection          | Sport Chronograph |  |
| Warranty [years]    | 2                 |  |

| DDODLIGT EVEGUTION            |                                             |
|-------------------------------|---------------------------------------------|
| PRODUCT EXECUTION             |                                             |
| Display Type                  | Analogue                                    |
| Movement type                 | Quartz (Battery)                            |
| Movement Name                 | OS10 / Miyota                               |
| Functions                     | Chronograph / Hour / Second / Minute / Date |
|                               |                                             |
| MEASURES                      |                                             |
| Case width [mm]               | 43                                          |
| Case thickness [mm]           | 14                                          |
| Lug width [mm]                | 22                                          |
| Max. wrist circumference [mm] | 210                                         |

| MATERIAL & COLOUR  |                                  |
|--------------------|----------------------------------|
| Strap Material     | Stainless steel                  |
| Strap Colour       | Silver                           |
| Case Material      | Stainless steel                  |
| Case Colour        | Silver                           |
| Case Surface       | Matted / Polished                |
| Colour of the dial | Blue                             |
| Glass              | Mineral glass                    |
| DETAILS            |                                  |
| Bezel              | Fixed                            |
| Case Bottom        | Stainless steel bottom (screwed) |
| Clasp              | Folding clasp                    |