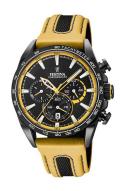

## Festina men's watch F20351/4 Specifications

**BUY NOW** 

This document contains all the specifications for the Festina F20351/4 men's watch. We at the DIALANDO® watch store offer a large selection of authentic watches from the best watch brands in the world.

| PRODUCT EXECUTION             |                                                       |
|-------------------------------|-------------------------------------------------------|
| Display Type                  | Analogue                                              |
| Movement type                 | Quartz (Battery)                                      |
| Movement Name                 | OS20 / Miyota                                         |
| Functions                     | Chronograph / 24-Hour / Hour / Second / Minute / Date |
| MEASURES                      |                                                       |
| Case width [mm]               | 44                                                    |
| Case thickness [mm]           | 12                                                    |
| Lug width [mm]                | 24                                                    |
| Max. wrist circumference [mm] | 220                                                   |

| MATERIAL & COLOUR  |                                  |
|--------------------|----------------------------------|
| Strap Material     | Real leather                     |
| Strap Colour       | Yellow                           |
| Case Material      | Stainless steel                  |
| Case Colour        | Black                            |
| Case Surface       | Matted                           |
| Colour of the dial | Black                            |
| Glass              | Mineral glass                    |
| DETAILS            |                                  |
| Bezel              | Fixed                            |
| Case Bottom        | Stainless steel bottom (screwed) |
| Clasp              | Pin buckle                       |
|                    |                                  |