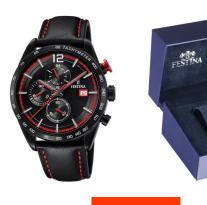

## Festina men's watch F20344/5 Specifications

**BUY NOW** 

This document contains all the specifications for the Festina F20344/5 men's watch. We at the DIALANDO® watch store offer a large selection of authentic watches from the best watch brands in the world.

https://www.dialando.ie/

| PRODUCT INFORMATION |               |
|---------------------|---------------|
| EAN                 | 8430622705939 |
| Gender              | Men           |
| Brand               | Festina       |
| Collection          | Chrono Race   |
| Warranty [years]    | 2             |

| PRODUCT EXECUTION             |                                                          |
|-------------------------------|----------------------------------------------------------|
| Display Type                  | Analogue                                                 |
| Movement type                 | Quartz (Battery)                                         |
| Movement Name                 | OS20 / Miyota                                            |
| Functions                     | Date / Chronograph / 24-Hour / Hour / Second /<br>Minute |
| MEASURES                      |                                                          |
| Case width [mm]               | 44                                                       |
| Case thickness [mm]           | 12                                                       |
| Lug width [mm]                | 22                                                       |
| Max. wrist circumference [mm] | 220                                                      |

| MATERIAL & COLOUR  |                                             |
|--------------------|---------------------------------------------|
| Strap Material     | Real leather                                |
| Strap Colour       | Black                                       |
| Case Material      | Stainless steel                             |
| Case Colour        | Black                                       |
| Case Surface       | Polished / Matted                           |
| Colour of the dial | Black                                       |
| Glass              | Mineral glass                               |
| DETAILS            |                                             |
| Bezel              | Fixed                                       |
|                    |                                             |
| Case Bottom        | Stainless steel bottom (pressed)            |
| Case Bottom Clasp  | Stainless steel bottom (pressed) Pin buckle |