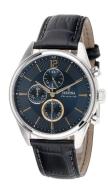

## Festina men's watch F20286/3 Specifications

**BUY NOW** 

This document contains all the specifications for the Festina Timeless Chronograph F20286/3 men's watch. We at the DIALANDO® watch store offer a large selection of authentic watches from the best watch brands in the world. https://www.dialando.ie/

| MATERIAL & COLOUR  |                                  |
|--------------------|----------------------------------|
| Strap Material     | Real leather                     |
| Strap Colour       | Blue                             |
| Case Material      | Stainless steel                  |
| Case Colour        | Silver                           |
| Case Surface       | Matted / Polished                |
| Colour of the dial | Blue                             |
| Glass              | Mineral glass                    |
|                    |                                  |
| DETAILS            |                                  |
| Bezel              | Fixed                            |
| Case Bottom        | Stainless steel bottom (pressed) |
| Clasp              | Pin buckle                       |
|                    |                                  |