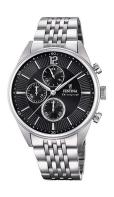

## Festina men's watch F20285/4 Specifications

**BUY NOW** 

This document contains all the specifications for the Festina Timeless Chronograph F20285/4 men's watch. We at the DIALANDO® watch store offer a large selection of authentic watches from the best watch brands in the world. https://www.dialando.ie/

Water resistant

| PRODUCT INFORMATION |                      |  |
|---------------------|----------------------|--|
| EAN                 | 8430622690419        |  |
| Gender              | Men                  |  |
| Brand               | Festina              |  |
| Collection          | Timeless Chronograph |  |
| Warranty [years]    | 2                    |  |

| PRODUCT EXECUTION             |                                                          |
|-------------------------------|----------------------------------------------------------|
| Display Type                  | Analogue                                                 |
| Movement type                 | Quartz (Battery)                                         |
| Movement Name                 | JS10 / Miyota                                            |
| Functions                     | Date / Chronograph / 24-Hour / Hour / Second /<br>Minute |
| MEASURES                      |                                                          |
| Case width [mm]               | 41                                                       |
| Case thickness [mm]           | 11                                                       |
| Lug width [mm]                | 21                                                       |
| Max. wrist circumference [mm] | 195                                                      |

| MATERIAL & COLOUR  |                                  |
|--------------------|----------------------------------|
| Strap Material     | Stainless steel                  |
| Strap Colour       | Silver                           |
| Case Material      | Stainless steel                  |
| Case Colour        | Silver                           |
| Case Surface       | Polished / Matted                |
| Colour of the dial | Black                            |
| Glass              | Mineral glass                    |
| DETAILS            |                                  |
| Bezel              | Fixed                            |
| Case Bottom        | Stainless steel bottom (pressed) |
| Clasp              | Folding clasp                    |