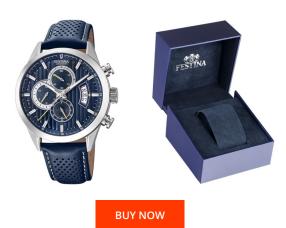

## Festina men's watch F20271/5 Specifications

This document contains all the specifications for the Festina Sport Chronograph F20271/5 men's watch. We at the DIALANDO® watch store offer a large selection of authentic watches from the best watch brands in the world.

https://www.dialando.ie/

| PRODUCT INFORMATION |                   |
|---------------------|-------------------|
| EAN                 | 8430622691898     |
| Gender              | Men               |
| Brand               | Festina           |
| Collection          | Sport Chronograph |
| Warranty [years]    | 2                 |