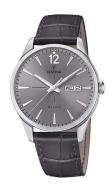

## Festina men's watch F20205/2 Specifications

**BUY NOW** 

This document contains all the specifications for the Festina F20205/2 men's watch. We at the DIALANDO® watch store offer a large selection of authentic watches from the best watch brands in the world.

https://www.dialando.ie/

| PRODUCT INFORMATION |                |
|---------------------|----------------|
| EAN                 | 8430622682766  |
| Gender              | Men            |
| Brand               | Festina        |
| Collection          | Retro Day-Date |
| Warranty [years]    | 2              |

| PRODUCT EXECUTION         |                                                 |
|---------------------------|-------------------------------------------------|
| Display Type              | Analogue                                        |
| Movement type             | Quartz (Battery)                                |
| Movement Name             | 1S02 / Miyota                                   |
| Functions                 | Hour / Second / Minute / Date / Day of the week |
|                           |                                                 |
| MEASURES                  |                                                 |
| MEASURES  Case width [mm] | 41                                              |
|                           | 41                                              |
| Case width [mm]           |                                                 |

| MATERIAL & COLOUR  |                 |
|--------------------|-----------------|
| Strap Material     | Real leather    |
| Strap Colour       | Grey            |
| Case Material      | Stainless steel |
| Case Colour        | Silver          |
| Case Surface       | Polished        |
| Colour of the dial | Grey            |
| Glass              | Mineral glass   |
|                    |                 |
| DETAILS            |                 |
| B 1                | e: I            |

| DETAILS         |                                  |
|-----------------|----------------------------------|
| Bezel           | Fixed                            |
| Case Bottom     | Stainless steel bottom (pressed) |
| Clasp           | Pin buckle                       |
| Water resistant | 5 ATM                            |