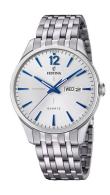

## Festina men's watch F20204/1 Specifications

**BUY NOW** 

This document contains all the specifications for the Festina Retro Day-Date F20204/1 men's watch. We at the DIALANDO® watch store offer a large selection of authentic watches from the best watch brands in the world.

| PRODUCT EXECUTION   |                                                 |
|---------------------|-------------------------------------------------|
| Display Type        | Analogue                                        |
| Movement type       | Quartz (Battery)                                |
| Movement Name       | 1S02 / Miyota                                   |
| Functions           | Day of the week / Hour / Second / Minute / Date |
| MEASURES            |                                                 |
| Case width [mm]     | 41                                              |
| Case thickness [mm] | 10                                              |
| Lug width [mm]      | 20                                              |
| Max. wrist          | 200                                             |

| MATERIAL & COLOUR  |                                  |
|--------------------|----------------------------------|
| Strap Material     | Stainless steel                  |
| Strap Colour       | Silver                           |
| Case Material      | Stainless steel                  |
| Case Colour        | Silver                           |
| Case Surface       | Polished                         |
| Colour of the dial | Silver                           |
| Glass              | Mineral glass                    |
| DETAILS            |                                  |
| Bezel              | Fixed                            |
| Case Bottom        | Stainless steel bottom (pressed) |
|                    |                                  |