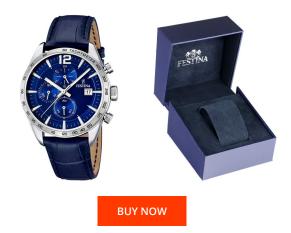

## **DIALANDO**<sup>®</sup>

Festina men's watch F16760/3 Specifications

This document contains all the specifications for the Festina Sport Chronograph F16760/3 men's watch. We at the DIALANDO<sup>®</sup> watch store offer a large selection of authentic watches from the best watch brands in the world. https://www.dialando.ie/

| PRODUCT INFORMATION                                   |                              | MATERIAL & COLOUR       |                 |
|-------------------------------------------------------|------------------------------|-------------------------|-----------------|
| EAN                                                   | 8430622594557                | Strap Material          | Real leather    |
| Gender                                                | Men                          | Strap Colour            | Blue            |
| Warranty [years]                                      | 2                            | Colour of the dial      | Blue            |
|                                                       |                              | Glass                   | Mineral glass   |
|                                                       |                              |                         |                 |
|                                                       |                              |                         |                 |
| PRODUCT EXECUTION                                     |                              | DETAILS                 |                 |
|                                                       | Analogue                     | <b>DETAILS</b><br>Clasp | Buckle          |
| Display Type                                          | Analogue<br>Quartz (Battery) |                         | Buckle<br>5 ATM |
| Display Type                                          | 0                            | Clasp                   |                 |
| PRODUCT EXECUTION Display Type Movement type MEASURES | 0                            | Clasp                   |                 |