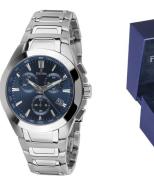

## Festina men's watch F16678/2 Specifications

**BUY NOW** 

This document contains all the specifications for the Festina Sport F16678/2 men's watch. We at the DIALANDO<sup>®</sup> watch store offer a large selection of authentic watches from the best watch brands in the world.

| PRODUCT EXECUTION   |                                                           |
|---------------------|-----------------------------------------------------------|
| Display Type        | Analogue                                                  |
| Movement type       | Quartz (Battery)                                          |
| Functions           | Hour / Second / Minute / Date / Chronograph / 24-<br>Hour |
| MEASURES            |                                                           |
| Case width [mm]     | 42                                                        |
| Case thickness [mm] | 12                                                        |

24

220

| MATERIAL & COLOUR  |                                        |
|--------------------|----------------------------------------|
| Strap Material     | Stainless steel                        |
| Strap Colour       | Silver                                 |
| Case Material      | Stainless steel                        |
| Case Colour        | Silver                                 |
| Case Surface       | Polished / Matted                      |
| Colour of the dial | Blue                                   |
| Glass              | Mineral glass                          |
|                    |                                        |
| DETAILS            |                                        |
| DETAILS<br>Bezel   | Fixed                                  |
|                    | Fixed Stainless steel bottom (pressed) |
| Bezel              |                                        |