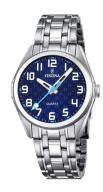

## Festina men's watch F16903/2 Specifications

**BUY NOW** 

This document contains all the specifications for the Festina Klassik F16903/2 men's watch. We at the DIALANDO® watch store offer a large selection of authentic watches from the best watch brands in the world.

https://www.dialando.ie/

| PRODUCT INFORMATION |                |
|---------------------|----------------|
| EAN                 | 8430622640698  |
| Gender              | Children / Men |
| Brand               | Festina        |
| Collection          | Klassik        |
| Warranty [vears]    | 2              |

| PRODUCT EXECUTION |                        |
|-------------------|------------------------|
| Display Type      | Analogue               |
| Movement type     | Quartz (Battery)       |
| Functions         | Hour / Second / Minute |

| MEASURES                      |     |
|-------------------------------|-----|
| Case width [mm]               | 31  |
| Case thickness [mm]           | 8   |
| Lug width [mm]                | 16  |
| Max. wrist circumference [mm] | 180 |

| MATERIAL & COLOUR  |                                  |
|--------------------|----------------------------------|
| Strap Material     | Textile / Real leather           |
| Strap Colour       | White / Black / Blue             |
| Case Material      | Stainless steel                  |
| Case Colour        | Silver                           |
| Case Surface       | Polished / Matted                |
| Colour of the dial | Black                            |
| Glass              | Mineral glass                    |
|                    |                                  |
| DETAILS            |                                  |
| Bezel              | Fixed                            |
| Case Bottom        | Stainless steel bottom (pressed) |

| DETAILS         |                                  |
|-----------------|----------------------------------|
| Bezel           | Fixed                            |
| Case Bottom     | Stainless steel bottom (pressed) |
| Clasp           | Pin buckle                       |
| Lighting        | Luminous hands                   |
| Water resistant | 5 ATM                            |