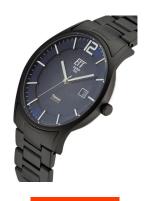

## ETT Eco Tech Time men's watch EGT-12053-31M Specifications

**BUY NOW** 

This document contains all the specifications for the ETT Eco Tech Time EGT-12053-31M men's watch. We at the DIALANDO® watch store offer a large selection of authentic watches from the best watch brands in the world.

| PRODUCT EXECUTION |                                                                    |
|-------------------|--------------------------------------------------------------------|
| Display Type      | Analogue                                                           |
| Movement type     | Quartz (Solar)                                                     |
| Movement Name     | Epson/Seiko / AS32                                                 |
| Functions         | Second / Minute / Date / 24-Hour / Charge Control indicator / Hour |

| MEASURES                      |     |
|-------------------------------|-----|
| Case width [mm]               | 40  |
| Case thickness [mm]           | 10  |
| Lug width [mm]                | 21  |
| Max. wrist circumference [mm] | 200 |

| MATERIAL & COLOUR  |               |
|--------------------|---------------|
| Strap Material     | Titanium      |
| Strap Colour       | Black         |
| Case Material      | Titanium      |
| Case Colour        | Black         |
| Case Surface       | Matted        |
| Colour of the dial | Blue          |
| Glass              | Mineral glass |

| DETAILS         |                                   |
|-----------------|-----------------------------------|
| Bezel           | Fixed                             |
| Case Bottom     | Titanium bottom (pressed)         |
| Clasp           | Folding clasp                     |
| Lighting        | Luminous hands / Luminous indexes |
| Water resistant | 5 ATM                             |