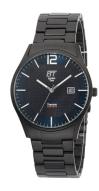

## ETT Eco Tech Time men's watch EGT-12053-31M Specifications

**BUY NOW** 

This document contains all the specifications for the ETT Eco Tech Time EGT-12053-31M men's watch. We at the DIALANDO® watch store offer a large selection of authentic watches from the best watch brands in the world.

| PRODUCT EXECUTION |                                                                    |
|-------------------|--------------------------------------------------------------------|
| Display Type      | Analogue                                                           |
| Movement type     | Quartz (Solar)                                                     |
| Movement Name     | Epson/Seiko / AS32                                                 |
| Functions         | Second / Minute / Date / 24-Hour / Charge Control indicator / Hour |

| MEASURES                      |     |
|-------------------------------|-----|
| Case width [mm]               | 40  |
| Case thickness [mm]           | 10  |
| Lug width [mm]                | 21  |
| Max. wrist circumference [mm] | 200 |

| MATERIAL & COLOUR  |               |
|--------------------|---------------|
| Strap Material     | Titanium      |
| Strap Colour       | Black         |
| Case Material      | Titanium      |
| Case Colour        | Black         |
| Case Surface       | Matted        |
| Colour of the dial | Blue          |
| Glass              | Mineral glass |

| DETAILS         |                                   |
|-----------------|-----------------------------------|
| Bezel           | Fixed                             |
| Case Bottom     | Titanium bottom (pressed)         |
| Clasp           | Folding clasp                     |
| Lighting        | Luminous hands / Luminous indexes |
| Water resistant | 5 ATM                             |