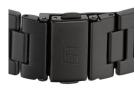

| MATERIAL & COLOUR  |               |
|--------------------|---------------|
| Strap Material     | Titanium      |
| Strap Colour       | Black         |
| Case Material      | Titanium      |
| Case Colour        | Black         |
| Case Surface       | Matted        |
| Colour of the dial | Blue          |
| Glass              | Mineral glass |

| DETAILS         |                                   |
|-----------------|-----------------------------------|
| Bezel           | Fixed                             |
| Case Bottom     | Titanium bottom (pressed)         |
| Clasp           | Folding clasp                     |
| Lighting        | Luminous hands / Luminous indexes |
| Water resistant | 5 ATM                             |