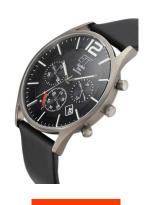

## ETT Eco Tech Time men's watch EGT-12051-21L Specifications

**BUY NOW** 

This document contains all the specifications for the ETT Eco Tech Time EGT-12051-21L men's watch. We at the DIALANDO® watch store offer a large selection of authentic watches from the best watch brands in the world. https://www.dialando.ie/

| MEASURES                      |     |
|-------------------------------|-----|
| Case width [mm]               | 42  |
| Case thickness [mm]           | 11  |
| Lug width [mm]                | 21  |
| Max. wrist circumference [mm] | 215 |

| MATERIAL & COLOUR  |               |
|--------------------|---------------|
| Strap Material     | Real leather  |
| Strap Colour       | Black         |
| Case Material      | Titanium      |
| Case Colour        | Grey          |
| Case Surface       | Matted        |
| Colour of the dial | Black         |
| Glass              | Mineral glass |