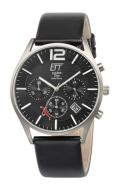

## ETT Eco Tech Time men's watch EGT-12051-21L Specifications

**BUY NOW** 

This document contains all the specifications for the ETT Eco Tech Time EGT-12051-21L men's watch. We at the DIALANDO® watch store offer a large selection of authentic watches from the best watch brands in the world. https://www.dialando.ie/

| MATERIAL & COLOUR  |               |
|--------------------|---------------|
| Strap Material     | Real leather  |
| Strap Colour       | Black         |
| Case Material      | Titanium      |
| Case Colour        | Grey          |
| Case Surface       | Matted        |
| Colour of the dial | Black         |
| Glass              | Mineral glass |

| DETAILS         |                                   |
|-----------------|-----------------------------------|
| Bezel           | Fixed                             |
| Case Bottom     | Titanium bottom (pressed)         |
| Clasp           | Pin buckle                        |
| Lighting        | Luminous hands / Luminous indexes |
| Water resistant | 5 ATM                             |