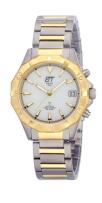

## ETT Eco Tech Time men's watch EGT-11359-25M Specifications

**BUY NOW** 

This document contains all the specifications for the ETT Eco Tech Time RC Alaska EGT-11359-25M men's watch. We at the DIALANDO® watch store offer a large selection of authentic watches from the best watch brands in the world. https://www.dialando.ie/

Lighting

Water resistant

| PRODUCT INFORMATION |                     |
|---------------------|---------------------|
| EAN                 | 4260503032748       |
| Gender              | Men                 |
| Brand               | ETT (Eco Tech Time) |
| Collection          | RC Alaska           |
| Warranty [years]    | 2                   |

| PRODUCT EXECUTION         |                                                                             |
|---------------------------|-----------------------------------------------------------------------------|
| Display Type              | Analogue                                                                    |
| Movement type             | Quartz (Solar)                                                              |
| Movement Name             | Empfang des Signals DCF 77 (Mainflingen / W335DD / DE)                      |
| Functions                 | Minute / Radio controlled clock / Perpetual calendar / Date / Hour / Second |
|                           |                                                                             |
| MEASURES                  |                                                                             |
| MEASURES  Case width [mm] | 41                                                                          |
|                           | 41 11                                                                       |
| Case width [mm]           | • •                                                                         |

| MATERIAL & COLOUR  |                           |
|--------------------|---------------------------|
| Strap Material     | Titanium                  |
| Strap Colour       | Silver / Gold             |
| Case Material      | Titanium                  |
| Case Colour        | Silver / Gold             |
| Case Surface       | Polished / Matted         |
| Colour of the dial | Silver                    |
| Glass              | Mineral glass             |
| DETAILS            |                           |
| Bezel              | Fixed                     |
| Case Bottom        | Titanium bottom (screwed) |
| Clasp              | Folding clasp             |

Luminous indexes / Luminous hands

5 ATM