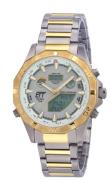

## ETT Eco Tech Time men's watch EGT-11358-55M Specifications

**BUY NOW** 

This document contains all the specifications for the ETT Eco Tech Time Alaska EGT-11358-55M men's watch. We at the DIALANDO® watch store offer a large selection of authentic watches from the best watch brands in the world.

| PRODUCT EXECUTION        |                                                                      |
|--------------------------|----------------------------------------------------------------------|
| Display Type             | Analogue / Digital                                                   |
| Movement type            | Quartz (Solar)                                                       |
| Movement Name            | DE) / Empfang des Signals DCF 77 (Mainflingen / W346BT               |
| Functions                | Hour / Second / Minute / Radio controlled clock / Date / Chronograph |
|                          |                                                                      |
| MEASURES                 |                                                                      |
| MEASURES Case width [mm] | 44                                                                   |
|                          | 44 12                                                                |
| Case width [mm]          |                                                                      |

| MATERIAL & COLOUR  |                           |
|--------------------|---------------------------|
| Strap Material     | Titanium                  |
| Strap Colour       | Grey / Gold               |
| Case Material      | Titanium                  |
| Case Colour        | Grey / Gold               |
| Case Surface       | Polished / Matted         |
| Colour of the dial | White                     |
| Glass              | Mineral glass             |
| DETAILS            |                           |
| Bezel              | Fixed                     |
| Case Bottom        | Titanium bottom (screwed) |
| Clasp              | Folding clasp             |

Luminous hands / Luminous indexes

5 ATM