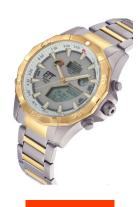

## ETT Eco Tech Time men's watch EGT-11358-55M Specifications

**BUY NOW** 

This document contains all the specifications for the ETT Eco Tech Time Alaska EGT-11358-55M men's watch. We at the DIALANDO® watch store offer a large selection of authentic watches from the best watch brands in the world.

| PRODUCT EXECUTION        |                                                                      |
|--------------------------|----------------------------------------------------------------------|
| Display Type             | Analogue / Digital                                                   |
| Movement type            | Quartz (Solar)                                                       |
| Movement Name            | DE) / Empfang des Signals DCF 77 (Mainflingen / W346BT               |
| Functions                | Hour / Second / Minute / Radio controlled clock / Date / Chronograph |
|                          |                                                                      |
| MEASURES                 |                                                                      |
| MEASURES Case width [mm] | 44                                                                   |
|                          | 44 12                                                                |
| Case width [mm]          |                                                                      |

| MATERIAL & COLOUR  |                           |
|--------------------|---------------------------|
| Strap Material     | Titanium                  |
| Strap Colour       | Grey / Gold               |
| Case Material      | Titanium                  |
| Case Colour        | Grey / Gold               |
| Case Surface       | Polished / Matted         |
| Colour of the dial | White                     |
| Glass              | Mineral glass             |
| DETAILS            |                           |
| Bezel              | Fixed                     |
| Case Bottom        | Titanium bottom (screwed) |
| Clasp              | Folding clasp             |

Luminous hands / Luminous indexes

5 ATM