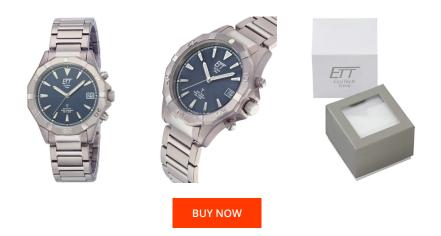

## ETT Eco Tech Time men's watch EGT-11356-20M Specifications

This document contains all the specifications for the ETT Eco Tech Time EGT-11356-20M men's watch. We at the DIALANDO<sup>®</sup> watch store offer a large selection of authentic watches from the best watch brands in the world. https://www.dialando.ie/

| PRODUCT INFORMATION |                     |
|---------------------|---------------------|
| EAN                 | 4260503032717       |
| Gender              | Men                 |
| Brand               | ETT (Eco Tech Time) |
| Collection          | RC Alaska           |
| Warranty [years]    | 2                   |

| MATERIAL & COLOUR    |                                    |
|----------------------|------------------------------------|
| Strap Material       | Titanium                           |
| Strap Colour         | Silver                             |
| Case Material        | Titanium                           |
| Case Colour          | Silver                             |
| Case Surface         | Polished / Matted                  |
| Colour of the dial   | Blue                               |
| Glass                | Mineral glass                      |
|                      |                                    |
| DETAILS              |                                    |
| DETAILS<br>Bezel     | Fixed                              |
|                      | Fixed<br>Titanium bottom (screwed) |
| Bezel                |                                    |
| Bezel<br>Case Bottom | Titanium bottom (screwed)          |