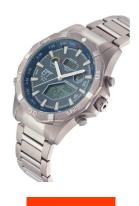

## ETT Eco Tech Time men's watch EGT-11355-50M Specifications

**BUY NOW** 

This document contains all the specifications for the ETT Eco Tech Time EGT-11355-50M men's watch. We at the DIALANDO® watch store offer a large selection of authentic watches from the best watch brands in the world.

| PRODUCT EXECUTION   |                                                                      |
|---------------------|----------------------------------------------------------------------|
| Display Type        | Digital / Analogue                                                   |
| Movement type       | Quartz (Solar)                                                       |
| Movement Name       | Empfang des Signals DCF 77 (Mainflingen / W346BT / DE)               |
| Functions           | Radio controlled clock / Date / Chronograph / Hour / Second / Minute |
| MEASURES            |                                                                      |
| Case width [mm]     | 44                                                                   |
| Case thickness [mm] | 12                                                                   |
| Lug width [mm]      | 21                                                                   |
| Max. wrist          |                                                                      |

| MATERIAL & COLOUR  |                           |
|--------------------|---------------------------|
| Strap Material     | Titanium                  |
| Strap Colour       | Grey                      |
| Case Material      | Titanium                  |
| Case Colour        | Grey                      |
| Case Surface       | Polished / Matted         |
| Colour of the dial | Grey                      |
| Glass              | Mineral glass             |
|                    |                           |
| DETAILS            |                           |
| Bezel              | Fixed                     |
| Case Bottom        | Titanium bottom (screwed) |
| Clasp              | Folding clasp             |