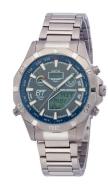

## ETT Eco Tech Time men's watch EGT-11355-50M Specifications

**BUY NOW** 

This document contains all the specifications for the ETT Eco Tech Time EGT-11355-50M men's watch. We at the DIALANDO® watch store offer a large selection of authentic watches from the best watch brands in the world.

| PRODUCT EXECUTION   |                                                                      |
|---------------------|----------------------------------------------------------------------|
| Display Type        | Digital / Analogue                                                   |
| Movement type       | Quartz (Solar)                                                       |
| Movement Name       | Empfang des Signals DCF 77 (Mainflingen / W346BT / DE)               |
| Functions           | Radio controlled clock / Date / Chronograph / Hour / Second / Minute |
| MEASURES            |                                                                      |
| Case width [mm]     | 44                                                                   |
| Case thickness [mm] | 12                                                                   |
| Lug width [mm]      | 21                                                                   |
| Max. wrist          |                                                                      |

| MATERIAL & COLOUR  |                           |
|--------------------|---------------------------|
| Strap Material     | Titanium                  |
| Strap Colour       | Grey                      |
| Case Material      | Titanium                  |
| Case Colour        | Grey                      |
| Case Surface       | Polished / Matted         |
| Colour of the dial | Grey                      |
| Glass              | Mineral glass             |
|                    |                           |
| DETAILS            |                           |
| Bezel              | Fixed                     |
| Case Bottom        | Titanium bottom (screwed) |
| Clasp              | Folding clasp             |