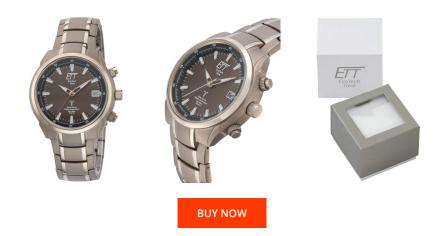

## ETT Eco Tech Time men's watch EGT-11340-61M Specifications

This document contains all the specifications for the ETT Eco Tech Time Aquanaut II EGT-11340-61M men's watch. We at the DIALANDO<sup>®</sup> watch store offer a large selection of authentic watches from the best watch brands in the world. https://www.dialando.ie/

| PRODUCT INFORMATION |                     |
|---------------------|---------------------|
| EAN                 | 4260411159537       |
| Gender              | Men                 |
| Brand               | ETT (Eco Tech Time) |
| Collection          | Aquanaut II         |
| Warranty [years]    | 2                   |

| MATERIAL & COLOUR    |                                    |
|----------------------|------------------------------------|
| Strap Material       | Titanium                           |
| Strap Colour         | Grey                               |
| Case Material        | Titanium                           |
| Case Colour          | Grey                               |
| Case Surface         | Polished / Matted                  |
| Colour of the dial   | Black                              |
| Glass                | Mineral glass                      |
|                      |                                    |
|                      |                                    |
| DETAILS              |                                    |
| DETAILS<br>Bezel     | Fixed                              |
|                      | Fixed<br>Titanium bottom (screwed) |
| Bezel                |                                    |
| Bezel<br>Case Bottom | Titanium bottom (screwed)          |