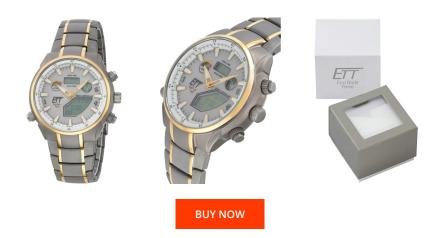

## ETT Eco Tech Time men's watch EGT-11336-40M Specifications

This document contains all the specifications for the ETT Eco Tech Time Aquanaut II EGT-11336-40M men's watch. We at the DIALANDO<sup>®</sup> watch store offer a large selection of authentic watches from the best watch brands in the world. https://www.dialando.ie/

| MATERIAL & COLOUR    |                                    |
|----------------------|------------------------------------|
| Strap Material       | Titanium                           |
| Strap Colour         | Grey / Gold                        |
| Case Material        | Titanium                           |
| Case Colour          | Gold / Grey                        |
| Case Surface         | Polished / Matted                  |
| Colour of the dial   | Grey                               |
| Glass                | Mineral glass                      |
|                      |                                    |
| DETAILS              |                                    |
| DETAILS<br>Bezel     | Fixed                              |
|                      | Fixed<br>Titanium bottom (screwed) |
| Bezel                |                                    |
| Bezel<br>Case Bottom | Titanium bottom (screwed)          |

| PRODUCT EXECUTION                     |                                                                         |
|---------------------------------------|-------------------------------------------------------------------------|
| Display Type                          | Digital / Analogue                                                      |
| Movement type                         | Quartz (Solar)                                                          |
| Movement Name                         | DE) / Empfang des Signals DCF 77 (Mainflingen /<br>W346B                |
| Functions                             | Second / Minute / Radio controlled clock / Date /<br>Chronograph / Hour |
| MEASURES                              |                                                                         |
| Case width [mm]                       | 40                                                                      |
|                                       | 10                                                                      |
| Case thickness [mm]                   | 14                                                                      |
| Case thickness [mm]<br>Lug width [mm] |                                                                         |