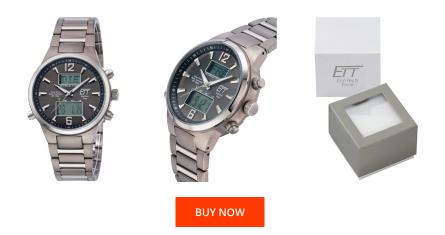

## ETT Eco Tech Time men's watch EGT-11324-11M Specifications

This document contains all the specifications for the ETT Eco Tech Time EGT-11324-11M men's watch. We at the DIALANDO<sup>®</sup> watch store offer a large selection of authentic watches from the best watch brands in the world. https://www.dialando.ie/

| PRODUCT INFORMATION |                     |
|---------------------|---------------------|
| EAN                 | 4260411159049       |
| Gender              | Men                 |
| Brand               | ETT (Eco Tech Time) |
| Collection          | Everest II          |
| Warranty [years]    | 2                   |

| MATERIAL & COLOUR    |                                    |
|----------------------|------------------------------------|
| Strap Material       | Titanium                           |
| Strap Colour         | Grey                               |
| Case Material        | Titanium                           |
| Case Colour          | Grey                               |
| Case Surface         | Polished / Matted                  |
| Colour of the dial   | Black                              |
| Glass                | Mineral glass                      |
|                      |                                    |
|                      |                                    |
| DETAILS              |                                    |
| DETAILS<br>Bezel     | Fixed                              |
|                      | Fixed<br>Titanium bottom (screwed) |
| Bezel                |                                    |
| Bezel<br>Case Bottom | Titanium bottom (screwed)          |

| Display Type                | Digital / Analogue                                                                                                |
|-----------------------------|-------------------------------------------------------------------------------------------------------------------|
| Movement type               | Quartz (Solar)                                                                                                    |
| Movement Name               | DE) / Empfang des Signals DCF 77 (Mainflingen /<br>W345                                                           |
| Functions                   | Hour / Chronograph / Second / Minute / Radio<br>controlled clock / Perpetual calendar / Day of the<br>week / Date |
|                             |                                                                                                                   |
| MEASURES                    |                                                                                                                   |
| MEASURES<br>Case width [mm] | 40                                                                                                                |
|                             | 40<br>11                                                                                                          |
| Case width [mm]             |                                                                                                                   |